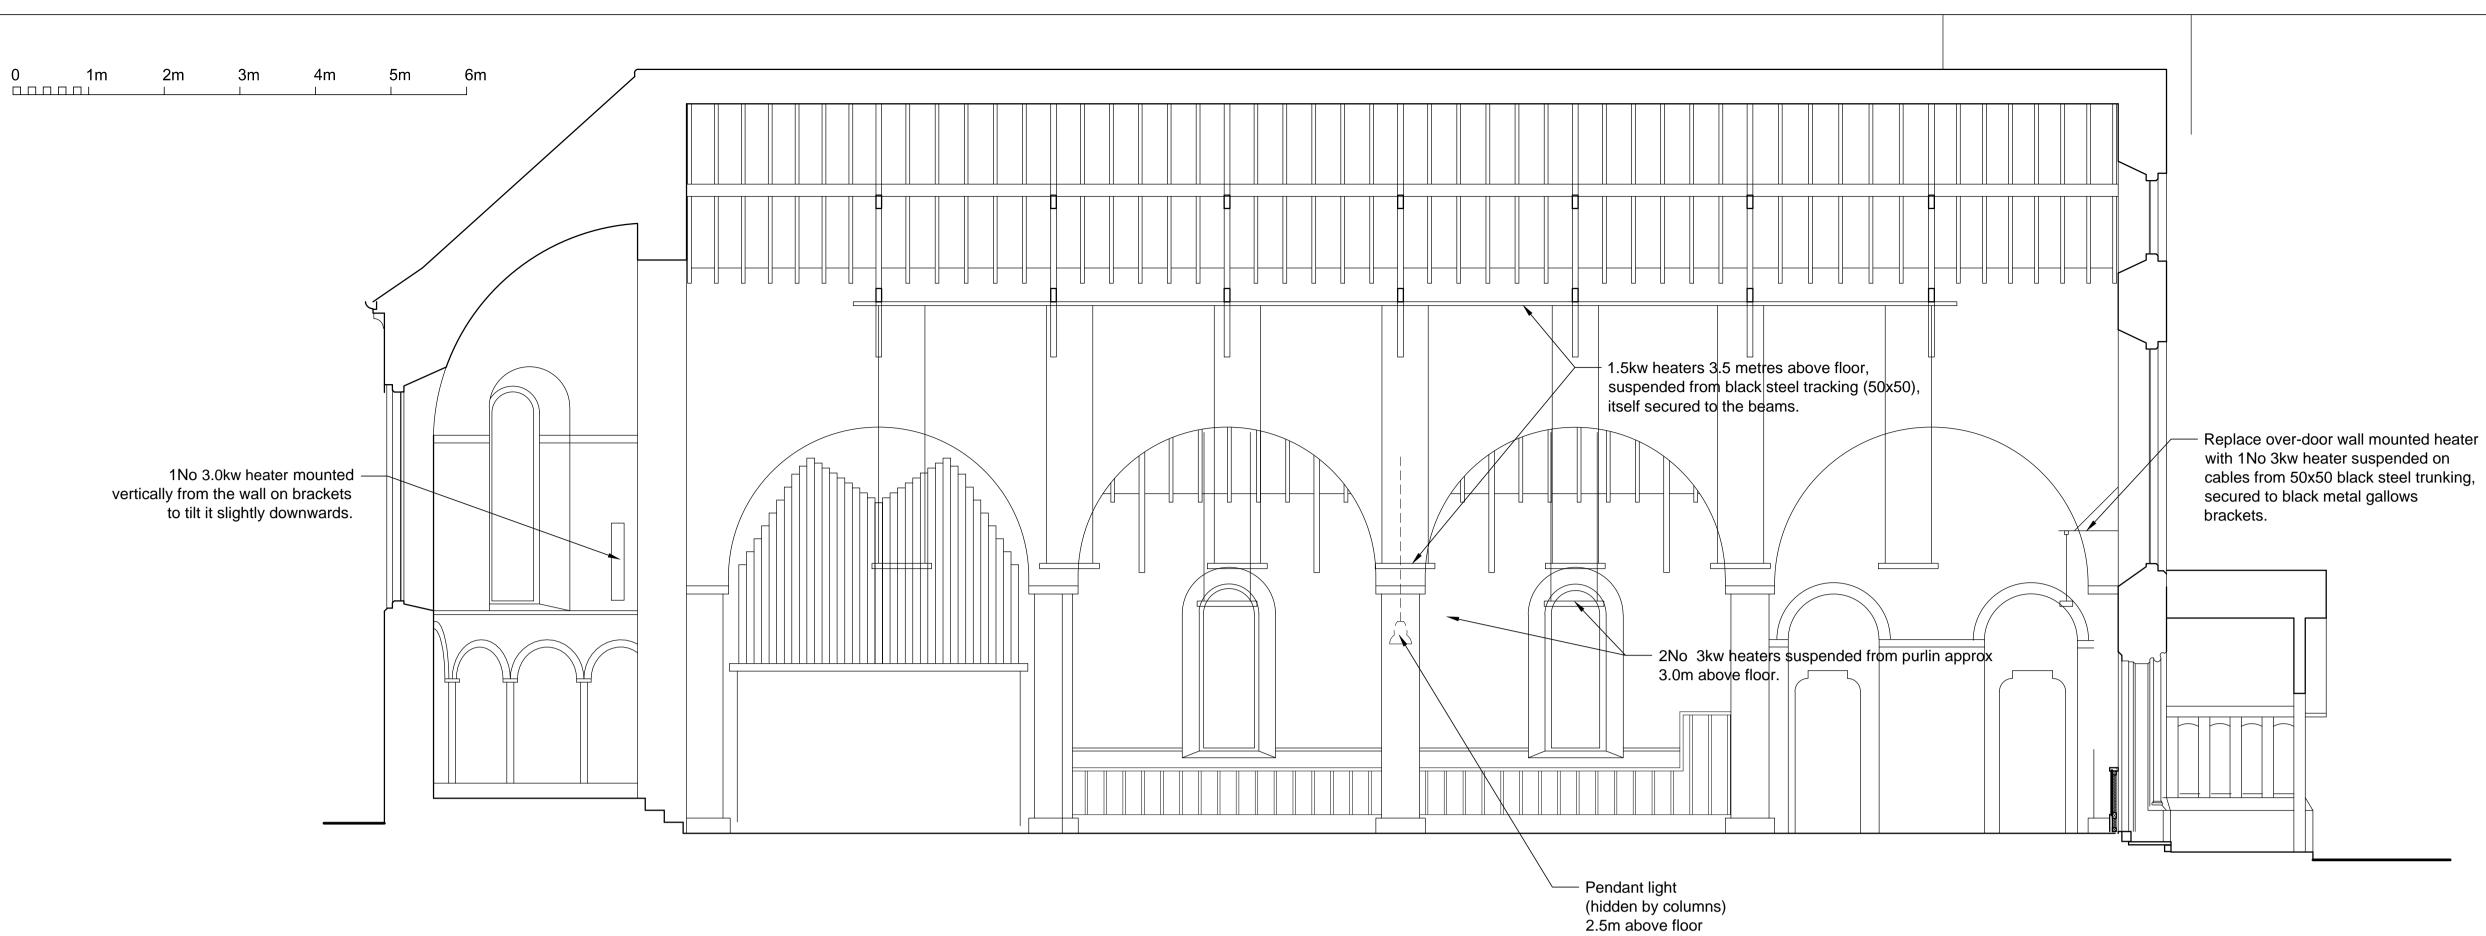

## **CROSS SECTION BB**

## READ IN CONJUNCTION WITH DRAWINGS 9011/303 & 305

cables from 50x50 black steel trunking,

| 2m | 3m | 4m | 5m |  |
|----|----|----|----|--|
|    | 1  |    | 1  |  |

| G        | 15/08/18 | Amendments to comments                                           |
|----------|----------|------------------------------------------------------------------|
| F        | 04/07/18 | Re-arrange nave heaters + show<br>specific spotlights to be used |
| Е        | 12/06/18 | Change heater type                                               |
| D        | 30/05/17 | Various amendments                                               |
| В        | 03/11/16 | New heating and lighting scheme                                  |
| А        | 28/05/13 | Omit heating scheme. Add wall<br>panels & reduce plaster repairs |
| Revision | Date     | Description                                                      |
|          |          |                                                                  |

St Pauls Church Staplers Road, Newport, Isle of Wight SECTIONS AA & BB DATE : SCALE : 15/05/12 RAWING No. :

9011/302

Notes :

F 

1/50@A1

JOHN QUINLAN ARCHITECT 45 Mill Road, Beccles, Suffolk, NR34 9UT Tel : 01502 506542 Email : jaquinlan@btinternet.com