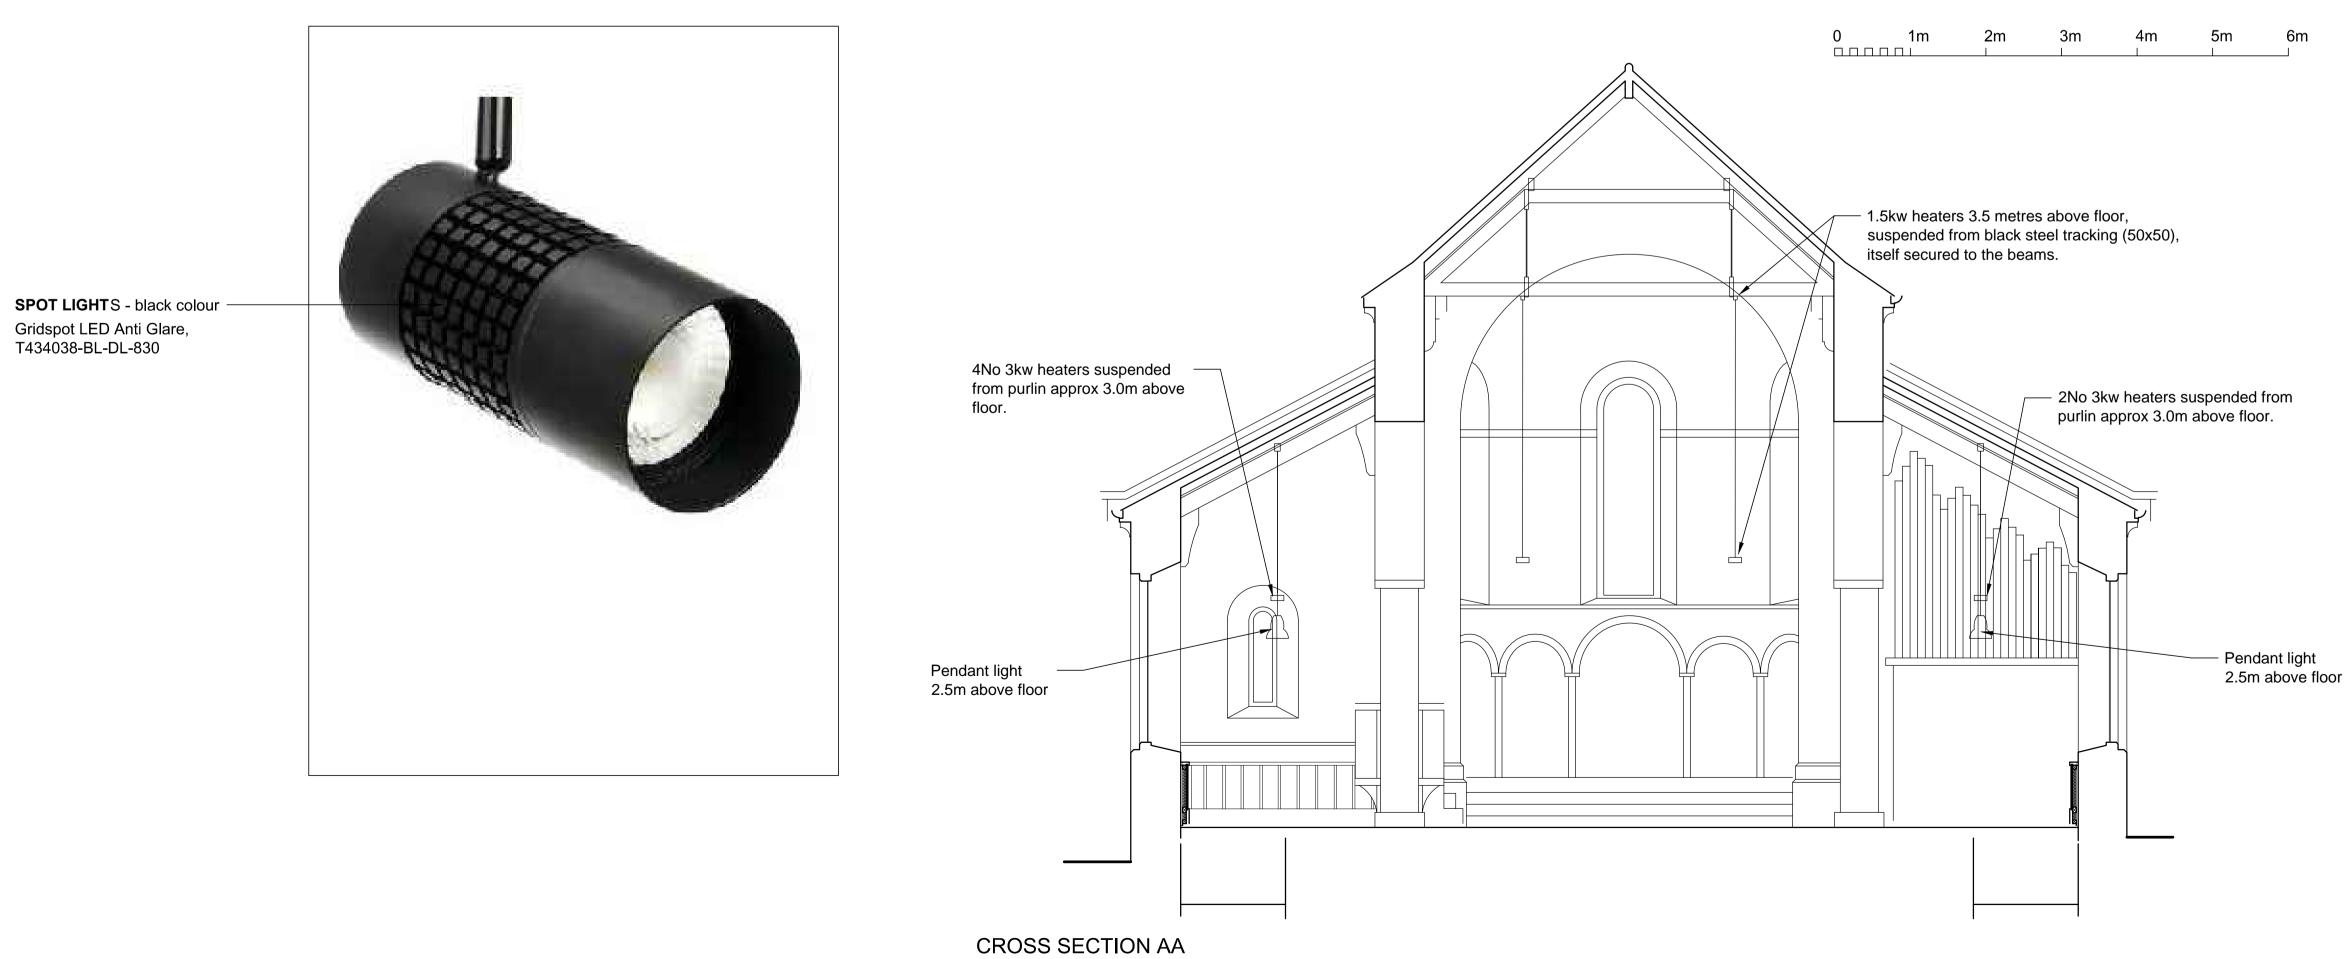

## READ IN CONJUNCTION WITH DRAWINGS 9011/303 & 305

cables from 50x50 black steel trunking,

| 2m | 3m | 4m | 5m |  |
|----|----|----|----|--|
|    | 1  |    | 1  |  |

| G        | 15/08/18 | Amendments to comments                                           |
|----------|----------|------------------------------------------------------------------|
| F        | 04/07/18 | Re-arrange nave heaters + show<br>specific spotlights to be used |
| Е        | 12/06/18 | Change heater type                                               |
| D        | 30/05/17 | Various amendments                                               |
| В        | 03/11/16 | New heating and lighting scheme                                  |
| А        | 28/05/13 | Omit heating scheme. Add wall<br>panels & reduce plaster repairs |
| Revision | Date     | Description                                                      |
|          |          |                                                                  |

St Pauls Church Staplers Road, Newport, Isle of Wight SECTIONS AA & BB DATE : SCALE : 15/05/12 RAWING No. :

9011/302

Notes :

F 

1/50@A1

JOHN QUINLAN ARCHITECT 45 Mill Road, Beccles, Suffolk, NR34 9UT Tel : 01502 506542 Email : jaquinlan@btinternet.com